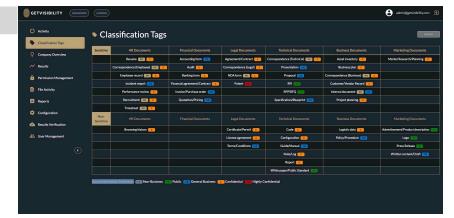

The only approach to assure accurate and effective data classification is to use the three classification methodology outline by the Gartner (Context, Content, User).

Getvisibility is the only solution that combines all three methodologies for the first effective classification on the market.