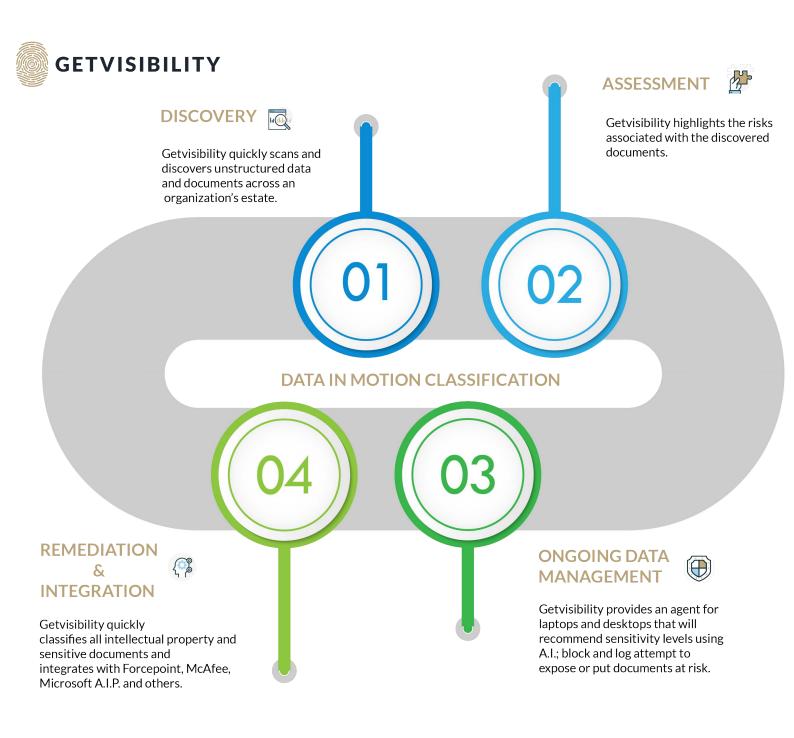

tion is crucial to good data governance.

Data classification is foundational to governing and operationalizing data security and compliance; however, it does not secure data or address compliance requirements by itself.

Using the wrong tools can create business issues, security gaps and requirements for unnecessarily high level of resources to implement and maintain.

The only approach to assure accurate and effective data classification is to use the three classification methodology outline by the Gartner (Context, Content, User).

Getvisibility is the only solution that combines all three methodologies for the first effective classification on the market.

Discovery,
Classify and
Protect Your
Organizations'
Unstructured
Data







## 4 Steps to Data



## **Protection & Compliance**





#### **GETVISIBILITY Focus**







### **Getvisibility Focus**

- Endpoint agents
- Augmented manual classification
- Email blocking
- Single VM deployment
- Multiple file server sources
- Active directory/LDAP
- ML kernel
- Audit logging and reports





#### Getvisibility Synergy Pro

- Lightweight agent
- Windows desktops
- Supports Office apps
- Visual markings
- ML suggestions

- Metadata tags added
- DLP integration enabled
- Generates central audit log and reports
- Highly configurable



#### Sever Solutions





Automated
Discovery
Classification
With
Optional
DLP Tag
Writing



Assisted
Verified
Manual
Classification
with Optional
DLP Tags





Benefits of Getvisibility

# CORE FEATURE BREAKDOWN

|                                                                             |