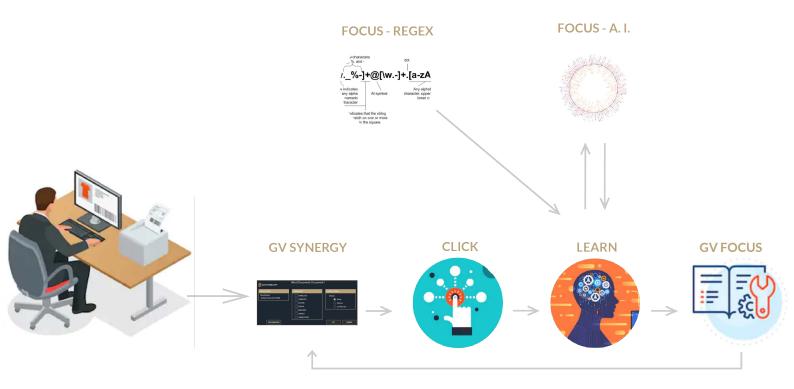

#### **GETVISIBILITY Focus**

### **Getvisibility Focus**

- Endpoint agents
- Augmented manual classification
- Email blocking
- Single VM deployment
- Multiple file server sources
- Active directory/LDAP
- ML kernel
- Audit logging and reports