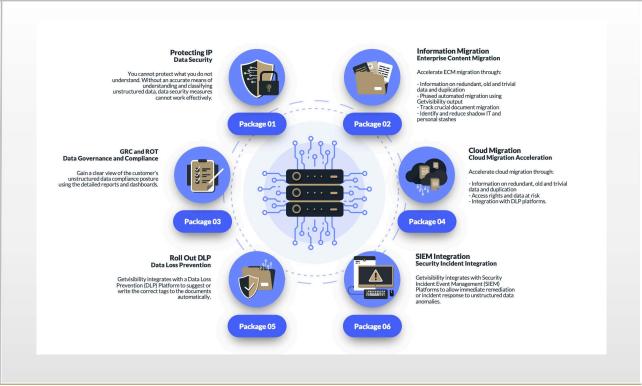

Data Governance is difficult and unstructured data makes it more difficult. Classification of data has to be approached from both a legacy data and a data in motion standpoint. Cost effective, time efficient and accurate classification is crucial to good data governance.

Data classification is foundational to governing and operationalizing data security and compliance; however, it does not secure data or address compliance requirements by itself.

Using the wrong tools can create business issues, security gaps and requirements for unnecessarily high level of resources to implement and maintain.