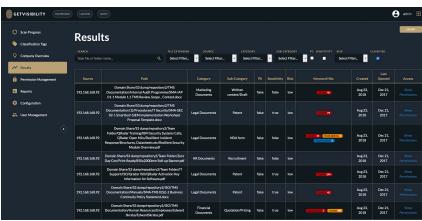

#### Sever Solutions

Automated
Discovery
Classification
With
Optional
DLP Tag
Writing

Assisted
Verified
Manual
Classification
with Optional
DLP Tags

Benefits of Getvisibility