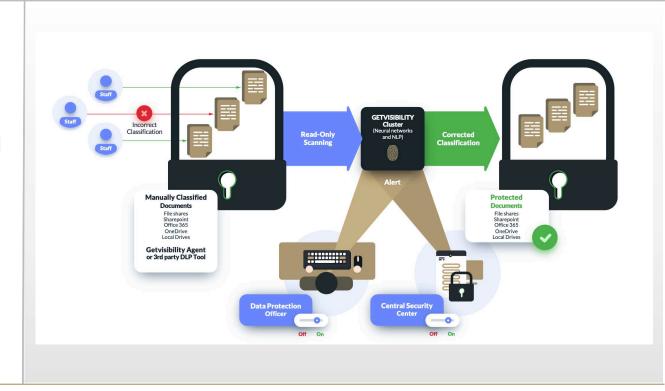

### **Getvisibility Focus**

- Endpoint agents
- Augmented manual classification
- Email blocking
- Single VM deployment
- Multiple file server sources
- Active directory/LDAP
- ML kernel
- Audit logging and reports

#### Getvisibility Synergy Pro

- Lightweight agent
- Windows desktops
- Supports Office apps
- Visual markings
- ML suggestions

- Metadata tags added
- DLP integration enabled
- Generates central audit log and reports
- Highly configurable

#### Sever Solutions

Automated
Discovery
Classification
With
Optional
DLP Tag
Writing

Assisted
Verified
Manual
Classification
with Optional
DLP Tags

Benefits of Getvisibility