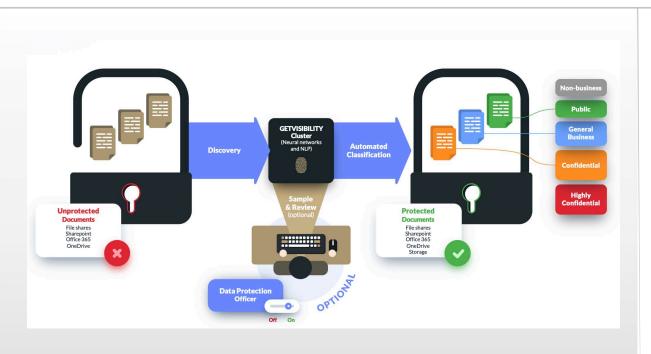

The only approach to assure accurate and effective data classification is to use the three classification methodology outline by the Gartner (Context, Content, User).

Getvisibility is the only solution that combines all three methodologies for the first effective classification on the market.

Discovery,
Classify and
Protect Your
Organizations'
Unstructured
Data

## 4 Steps to Data

## **Protection & Compliance**