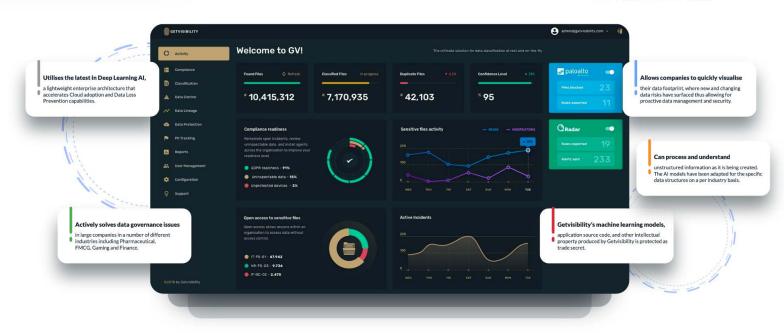

nance.

Data classification is foundational to governing and operationalizing data security and compliance; however, it does not secure data or address compliance requirements by itself.

Using the wrong tools can create business issues, security gaps and requirements for unnecessarily high level of resources to implement and maintain.

The only approach to assure accurate and effective data classification is to use the three classification methodology outline by the Gartner (Context, Content, User).

Getvisibility is the only solution that combines all three methodologies for the first effective classification on the market.

Discovery,
Classify and
Protect Your
Organizations'
Unstructured
Data







## 4 Steps to Data



## **Protection & Compliance**





#### **GETVISIBILITY Focus**







### **Getvisibility Focus**

- Endpoint agents
- Augmented manual classification
- Email blocking
- Single VM deployment
- Multiple file server sources
- Active directory/LDAP
- ML kernel
- Audit logging and reports





#### Getvisibility Synergy Pro

- Lightweight agent
- Windows desktops
- Supports Office apps
- Visual markings
- ML suggestions

- Metadata tags added
- DLP integration enabled
- Generates central audit log and reports
- Highly configurable



#### Sever Solutions





Automated
Discovery
Classification
With
Optional
DLP Tag
Writing



Assisted
Verified
Manual
Classification
with Optional
DLP Tags





Benefits of Getvisibility

# CORE FEATURE BREAKDOWN

|                                                                             | Synergy Lite | <b>Synergy Pro</b>