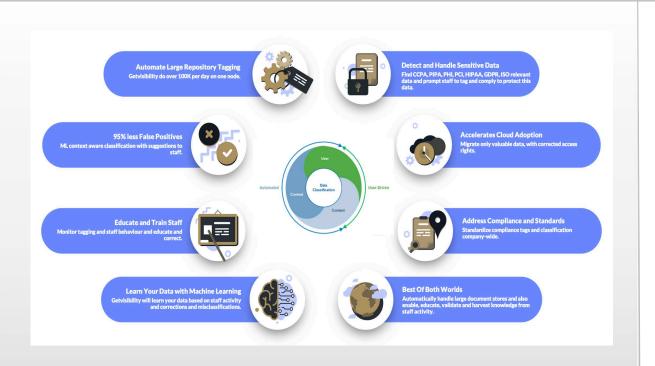

Data Governance is difficult and unstructured data makes it more difficult. Classification of data has to be approached from both a legacy data and a data in motion standpoint. Cost effective, time efficient and accurate classification is crucial to good data governance.

Data classification is foundational to governing and operationalizing data security and compliance; however, it does not secure data or address compliance requirements by itself.

Using the wrong tools can create business issues, security gaps and requirements for unnecessarily high level of resources to implement and maintain.

#### Sever Solutions

Automated
Discovery
Classification
With
Optional
DLP Tag
Writing

Assisted
Verified
Manual
Classification
with Optional
DLP Tags

Benefits of Getvisibility